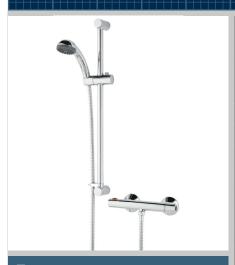

# COOLTOUCH Shower Range Zing Cool Touch Bar Mixer SM Kit

#### Features:

- G1/2" inlet connections
- Thermostatic cartridge with preset temperature stop at 38°C, can be over-ridden to a maximum of 46°C
- Cold water feed surrounds the hot water to ensure the valve is safe to touch by all the family
- Includes 1.5m hose, rub-clean anti-limescale handset and hose retainer