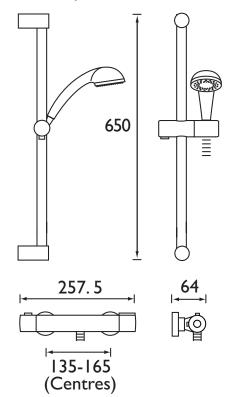

### Dimensions (measurements in mm)

| Flow Rates (I/min)      |     |     |      |      |      |      |  |  |
|-------------------------|-----|-----|------|------|------|------|--|--|
| System Pressure (bar)   | 0.2 | 0.5 | 1    | 2    | 3    | 5    |  |  |
| Through Handset (mixed) | 4   | 7   | 10.2 | 14.4 | 17.7 | 22.8 |  |  |