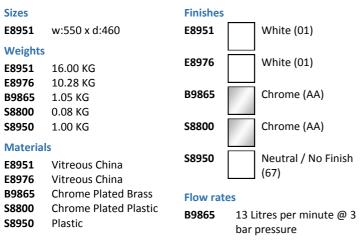

## **ILLUSTRATED**

**E8951** Sandringham 21 washbasin 55cm, 2 tapholes, with

overflow and chainstay hole

E8976 Sandringham 21 pedestal

**B9865** Sandringham 21 Washbasin Pillar Taps

**S8800** Waste 1¼" plastic waste with bead chain and plug, 80mm

slotted tail, bolt stay

S8950 Trap 1¼" plastic P for use with cloakroom pedestal