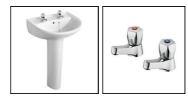

## **ILLUSTRATED**

**E8951** Sandringham 21 washbasin 55cm, 2 tapholes, with

overflow and chainstay hole

E8976 Sandringham 21 pedestal

**B9865** Sandringham 21 Washbasin Pillar Taps

**S8800** Waste 1¼" plastic waste with bead chain and plug, 80mm