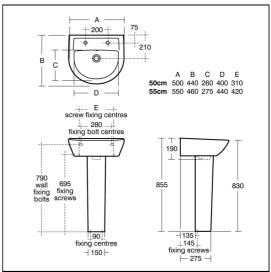

## **ILLUSTRATED**

**E8951** Sandringham 21 washbasin 55cm, 2 tapholes, with

overflow and chainstay hole

E8976 Sandringham 21 pedestal

**B9865** Sandringham 21 Washbasin Pillar Taps

**S8800** Waste 1¼" plastic waste with bead chain and plug, 80mm

## **Special Notes**

Washbasin wall mounted using E0157 wall fixing set or full pedestal mounted using 2 screws through back of basin (not supplied).