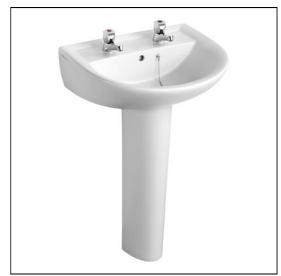

## **ILLUSTRATED**

**E8951** Sandringham 21 washbasin 55cm, 2 tapholes, with

overflow and chainstay hole

E8976 Sandringham 21 pedestal

**B9865** Sandringham 21 Washbasin Pillar Taps

**S8800** Waste 1¼" plastic waste with bead chain and plug, 80mm