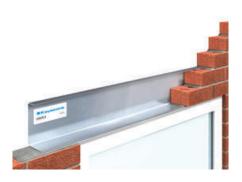

Longer lengths available.

Used to support the outer leaf of cavity wall construction. The SB/K can be supplied with no top bend (Specify ANG-K). Lintels may be propped to facilitate speed of construction. See Lintel Installation on page 6.