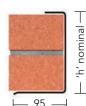

## **Heavy Duty Load**

| SL/K                                    |              |               |               |  |
|-----------------------------------------|--------------|---------------|---------------|--|
| Manufactured length<br>150mm increments | 600-<br>1800 | 1950-<br>2400 | 2550-<br>3000 |  |
| Height 'h'                              | 150          | 225           | 225           |  |
| Thickness                               | 2.5          | 2.5           | 3.0           |  |
| Total UDL kN                            | 16           | 20            | 22            |  |

Longer lengths available

For use to support single leaf or outer leaf cavity wall construction. To acheive loading figures, lintel must be built in with brickwork as shown. Lintels may be propped to facilitate speed of construction. See lintel installation on page 6.