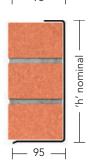

## **Heavy Duty Load**

| SL/K                                    |              |               |               |  |
|-----------------------------------------|--------------|---------------|---------------|--|
| Manufactured length<br>150mm increments | 600-<br>1800 | 1950-<br>2400 | 2550-<br>3000 |  |
| Height 'h'                              | 150          | 225           | 225           |  |
| Thickness                               | 2.5          | 2.5           | 3.0           |  |
| Total UDL kN                            | 16           | 20            | 22            |  |

Longer lengths available

For use to support single leaf or outer leaf cavity wall construction. To acheive loading figures, lintel must be built in with brickwork as shown. Lintels may be propped to facilitate speed of construction. See lintel installation on page 6.