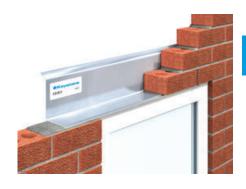

Longer lengths available

For use to support single leaf or outer leaf cavity wall construction. To acheive loading figures, lintel must be built in with brickwork as shown. Lintels may be propped to facilitate speed of construction. See lintel installation on page 6.