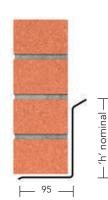

## Standard Load

| SB/K                                 |              |               |               |  |
|--------------------------------------|--------------|---------------|---------------|--|
| Manufactured length 150mm increments | 600-<br>1200 | 1350-<br>1800 | 1950-<br>2700 |  |
| Height 'h'                           | 60           | 110           | 210           |  |
| Thickness                            | 3.0          | 3.0           | 3.0           |  |
| Total UDL kN                         | 4            | 8             | 10            |  |

Longer lengths available.

Used to support the outer leaf of cavity wall construction. The SB/K can be supplied with no top bend (Specify ANG-K). Lintels may be propped to facilitate speed of construction. See Lintel Installation on page 6.