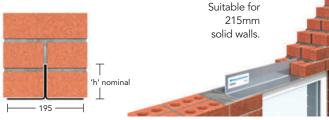

#### SW/K

| Manufactured length 150mm increments | 600-<br>1500 | 1650-<br>1800 | 1950-<br>2700 |  |  |  |
|--------------------------------------|--------------|---------------|---------------|--|--|--|
| Height 'h'                           | 55           | 55            | 100           |  |  |  |
| Thickness                            | 2.5          | 3.0           | 3.0           |  |  |  |
| Total UDL kN                         | 6            | 6             | 10            |  |  |  |

#### **Standard Load**

To achieve loading figures lintel must be built in as shown. Lintels may be propped to facilitate speed of construction. See Lintel Installation on page 6.