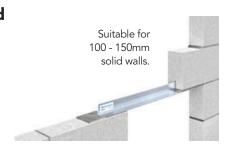

#### **Standard Load**

To achieve loading figures lintel must be built in as shown. Lintels may be propped to facilitate speed of construction. See Lintel Installation on page 6.