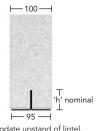

#### SW/K-100

| Manufactured length 150mm increments | 600-<br>1200 | 1350-<br>1650 | 1800-<br>2100 | 2250-<br>2700 |
|--------------------------------------|--------------|---------------|---------------|---------------|
| Height 'h'                           | 55           | 86            | 86            | 113           |
| Thickness                            | 2.5          | 2.5           | 2.9           | 3.2           |
| Total UDL kN                         | 6            | 8             | 8             | 10            |