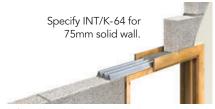

#### Standard Load

To achieve loading figures lintel must be built in as shown, blockwork must be tracked to accommodate upstand of lintel.