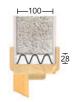

#### INT/K-100

| Overall Length (mm) | 900 | 1050 | 1100 | 1200 |
|---------------------|-----|------|------|------|
| Maximum Span        | 700 | 850  | 900  | 1000 |
| Total UDL kN        | 7   | 7    | 7    | 7    |

#### **Standard Load**

When using INT/K-100 normal building practice should be observed in that one course and the mortar allowed to cure for at least 24 hours before additional loads are applied. Not suitable for floor loads.