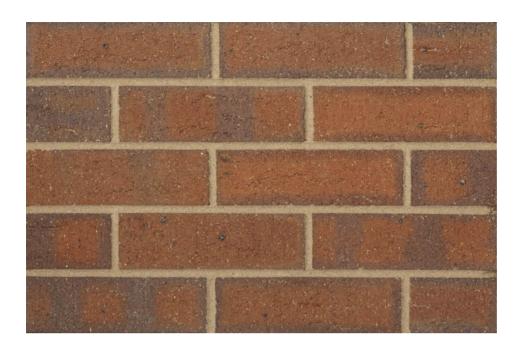

## **Wrekin Dark Red**

## **TECHNICAL INFORMATION**

| Dimensional Tolerance:                 | T2                               |
|----------------------------------------|----------------------------------|
| Dimensional Range:                     | R2                               |
| Durability against freeze/thaw:        | F2                               |
| Active Soluble Salts Content Category: | S2                               |
| Gross Dry Density:                     | 1640 kg/m3                       |
| Compressive Strength:                  | Greater than 50 N/mm2            |
| Water Absorption<br>Shown:             | Less than 12%                    |
| Thermal Conductivity:                  | 0.72 W/m.K-50%<br>0.79 W/m.K-90% |
| Dimensions:                            |