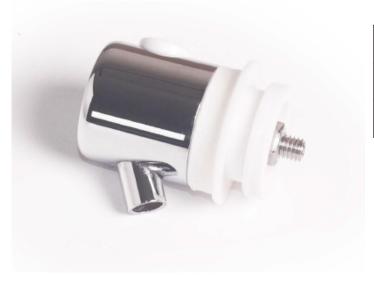

## ATLAS PROFESSIONAL COLLECTION URINAL TOP INLET SPREADER (EXPOSED)

| Product Code | URTIS    |
|--------------|----------|
| Weight (Kg)  | 0.2/04kg |
| Material     | Metal    |

## **Description:**

For the use of exposed This urinal top inlet spreader is for the use of exposed urinals only.

All dimensions are approximate and subject to normal ceramic variation. Although every effort is made not to change the above product specification, Lecico reserve the right to do so without prior notification if necessary. Full information on guarantees available upon request.