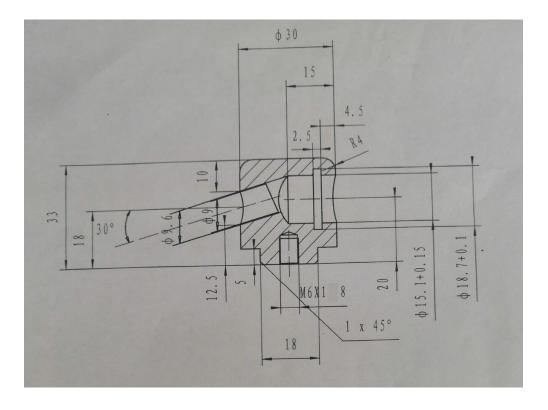

## ATLAS PROFESSIONAL COLLECTION URINAL TOP INLET SPREADER (EXPOSED)

| Product Code | URTIS    |
|--------------|----------|
| Weight (Kg)  | 0.2/04kg |
| Material     | Metal    |

## **Description:**

For the use of exposed This urinal top inlet spreader is for the use of exposed urinals only.

All dimensions are approximate and subject to normal ceramic variation. Although every effort is made not to change the above product specification, Lecico reserve the right to do so without prior notification if necessary. Full information on guarantees available upon request.