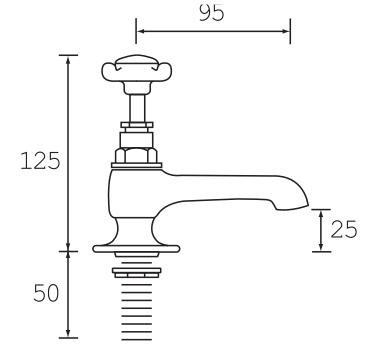

## Dimensions (measurements in mm)

| Flow Rates (I/min)    |      |      |      |      |      |      |  |  |  |  |
|-----------------------|------|------|------|------|------|------|--|--|--|--|
| System Pressure (bar) | 0.2  | 0.5  | 1    | 2    | 3    | 5    |  |  |  |  |
| N 1/2 G CD            | 15.9 | 25.2 | 35.6 | 50.3 | 61.6 | 79.6 |  |  |  |  |