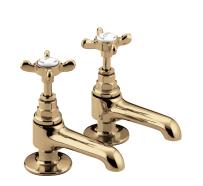

## 1901 Tap Range 1901 Basin Taps with Ceramic Disc Valves

| ea       | 4. |     |          |          |
|----------|----|-----|----------|----------|
| $\simeq$ |    | ır  | മ        | ς.       |
| -        | 9  | 211 | <u> </u> | <b>-</b> |

- Metal heads
- Ceramic Discs