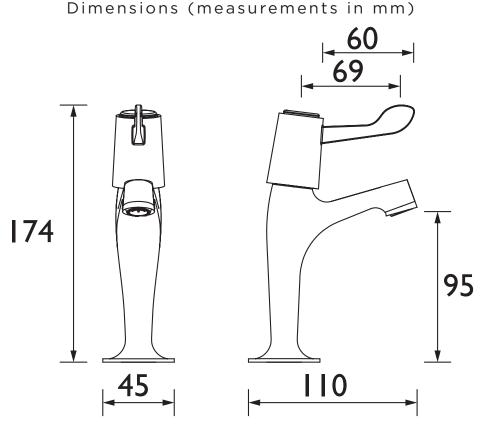

|  |  |  |
| Valve/Cartridge Type:             | ½" Ceramic Disc Valve - Quarter Turn |  |  |  |
| Plumbing System Requirements:     | Suiutable for all plumbing systems   |  |  |  |
| Minimum Dynamic Pressure:         | 0.2 Bar                              |  |  |  |
| Maximum Dynamic Pressure:         | 7.0 Bar                              |  |  |  |
| Maximum Hot Water Temperature: °C | 60                                   |  |  |  |
| Maximum Static Pressure: (bar)    | 10                                   |  |  |  |
| Flow Type:                        | Single Flow                          |  |  |  |
| Isolation Included:               | No                                   |  |  |  |
|                                   |                                      |  |  |  |



| Flow Rates (I/min)    |     |      |      |      |      |      |  |  |
|-----------------------|-----|------|------|------|------|------|--|--|
| System Pressure (bar) | 0.2 | 0.5  | 1    | 2    | 3    | 5    |  |  |
| VAL HNK C CD          | 8.1 | 12.8 | 18.6 | 25.8 | 31.5 | 40.7 |  |  |

# TECHNICAL