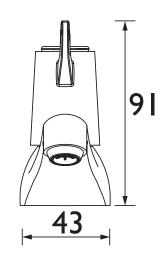

#### Dimensions (measurements in mm)

| Flow Rates (I/min)    |     |      |      |      |      |      |  |  |  |
|-----------------------|-----|------|------|------|------|------|--|--|--|
| System Pressure (bar) | 0.2 | 0.5  | 1    | 2    | 3    | 5    |  |  |  |
| VAL 1/2 C CD          | 8.1 | 12.9 | 18.5 | 25.7 | 31.5 | 40.7 |  |  |  |