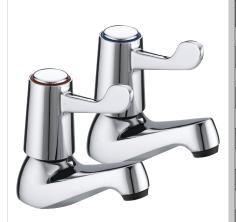

# LEVER Tap Range Lever Basin Taps with Ceramic Disc Valves Chrome

| _    |       |      |
|------|-------|------|
| - へつ | T 1 1 | raci |
|      |       | res: |

- Long life and easy to use 1/4 turn ceramic disc valves
- Metal back nuts for added durability
- Supplied with 3" (76mm) metal lever handles

#### Specify As:

Bristan "VAL 1/2 C CD" Lever Basin Taps with 3" (76mm) Levers, 1/2"BSP threaded inlet tails and ¼ turn ceramic disc valves. Product is WRAS Approved with a 5 year warranty. Manufacturer: Bristan Group Limited. Contact Details: contractenquiry@bristan.com