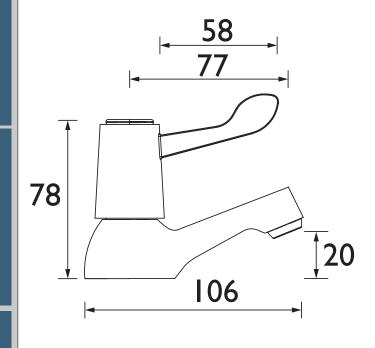

#### Dimensions (measurements in mm)

| Flow Rates (I/min)    |     |      |      |      |      |      |  |  |  |
|-----------------------|-----|------|------|------|------|------|--|--|--|
| System Pressure (bar) | 0.2 | 0.5  | 1    | 2    | 3    | 5    |  |  |  |
| VAL 1/2 C CD          | 8.1 | 12.9 | 18.5 | 25.7 | 31.5 | 40.7 |  |  |  |