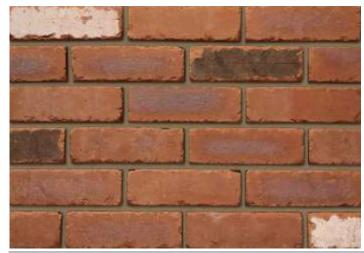

## **Cheshire Weathered**

Refer to Ibstock

5036340000000

## Product Information

Ibstock Code:3541Type:WirecutFacing Description:SmoothDry Brick Weight (kg):2.2kgPack Quantity:500

Packaging (standard): Banded (plastic)

Factory: Ravenhead

## Technical Specification (to BS EN 771-1)

Initial Rate of Absorption (Suction Rate) (Kg/m²/min):

| Brick Dimensions (L x W x H mm):                      | 215x102x65            |
|-------------------------------------------------------|-----------------------|
| Size Tolerances Mean & Range:                         | T2 R1                 |
| Configuration:                                        | Vertically Perforated |
| Voids (%):                                            | 20-25                 |
| Compressive Strength (N/mm²):                         | 50                    |
| Active Soluble Salts:                                 | S2                    |
| Water Absorption (% weight):                          | 12                    |
| Durability:                                           | F2                    |
| Gross Dry Density (Sound Insulation) (Kg/m³):         | 1540                  |
| Equivalent Thermal Conductivity "K" value 5% Exposed: | Refer to Ibstock      |