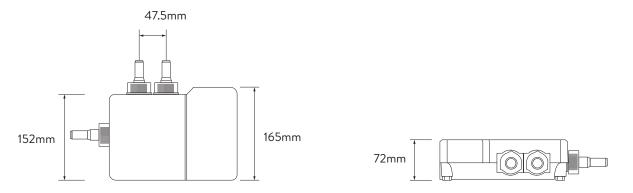

## **AQUALISA** QUARTZ TOUCH™ CONCEALED



WITH ADJUSTABLE HEAD - HP/COMBI

**DIMENSIONAL DRAWINGS** 



## AQUALISA SMARTVALVETM



## AQUALISA QUARTZ TOUCH™ CONCEALED



WITH ADJUSTABLE HEAD - HP/COMBI

.....

## **TECHNICAL SPECIFICATIONS**

| Minimum pressure requirements                                            | 1 bar                                                                                                                           |
|--------------------------------------------------------------------------|---------------------------------------------------------------------------------------------------------------------------------|
| Maximum pressure requirements                                            | 7 bar                                                                                                                           |
| $Aqualisa \ SmartValve^{^{\mathrm{IM}}} \ inlet \ fitting \ con