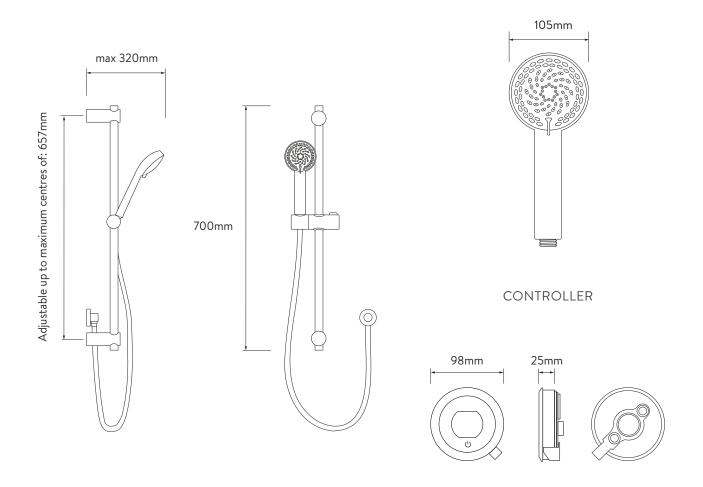

## **AQUALISA** QUARTZ TOUCH™ CONCEALED

WITH ADJUSTABLE HEAD - HP/COMBI

**DIMENSIONAL DRAWINGS** 

## AQUALISA QUARTZ TOUCH™ CONCEALED

WITH ADJUSTABLE HEAD - HP/COMBI

.....