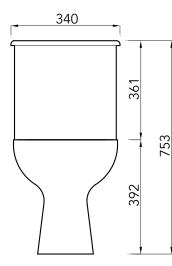

## ATLAS PROFESSIONAL COLLECTION SMOOTH CLOSE COUPLED PAN

| Product Code        | ASWHSMPA       |
|---------------------|----------------|
| Outlet              | Horizontal     |
| Weight (Kg)         | 16.5           |
| Fixing kit included | No             |
| Material            | Vitreous China |