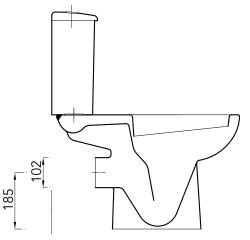

## ATLAS PROFESSIONAL COLLECTION SMOOTH CLOSE COUPLED PAN

| Product Code        | ASWHSMPA       |
|---------------------|----------------|
| Outlet              | Horizontal     |
| Weight (Kg)         | 16.5           |
| Fixing kit included | No             |
| Material            | Vitreous China |