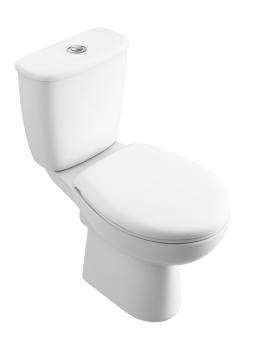

## **Description:**

A close coupled pan with smooth lines, its family friendly easy clean WC will fit perfectly with a dual flush push button operation.

All dimensions are approximate and subject to normal ceramic variation. Although every effort is made not to change the above product specification, Lecico reserve the right to do so without prior notification if necessary. \*Against manufacturers defects. Full information on guarantees available upon request.