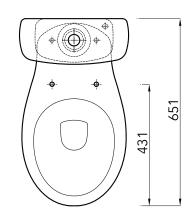

## ATLAS PROFESSIONAL COLLECTION SMOOTH CLOSE COUPLED PAN

| Product Code        | ASWHSMPA       |
|---------------------|----------------|
| Outlet              | Horizontal     |
| Weight (Kg)         | 16.5           |
| Fixing kit included | No             |
| Material            | Vitreous China |