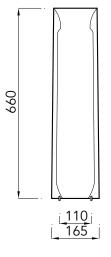

## **Description:**

- 660cm height • •
- Ideal for hiding pipework
- Smooth easy to clean • finish
- Lifetime ceramic • guarantee\*

All dimensions are approximate and subject to normal ceramic variation. Although every effort is made not to change the above product specification, Lecico reserve the right to do so without prior notification if necessary. \*Against manufacturers defects. Full information on guarantees available upon request.