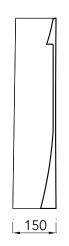

## **Description:**

- 660cm height • •
- Ideal for hiding pipework
- Smooth easy to clean • finish
- Lifetime ceramic • guarantee\*

All dimensions are approximate and subject to normal ceramic variation. Although every effort is made not to change the above product specification, Lecico reserve the right to do so without prior notification if necessary. \*Against manufacturers defects. Full information on guarantees available upon request.