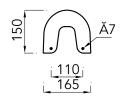

## **Description:**

- 660cm height • •
- Ideal for hiding pipework
- Smooth easy to clean • finish
- Lifetime ceramic • guarantee\*

All dimensions are approximate and subject to normal ceramic variation. Although every effort is made not to change the above product specification, Lecico reserve the right to do so without prior notification if necessary. \*Against manufacturers defects. Full information on guarantees available upon request.