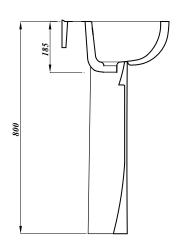

## ATLAS PROFESSIONAL COLLECTION GEO 55CM BASIN 1TH

| Product Code | GEOWH55BA1                                      |
|--------------|-------------------------------------------------|
| Weight (Kg)  | 13.3                                            |
| Material     | Vitreous China                                  |
| Tap holes    | 1                                               |
| Fixings      | Bracket - BRACK /<br>Fixing bolts - FBWB        |
| Extras       | Bottle trap -<br>BOTRAPCH / Waste -<br>TPOPRNEW |