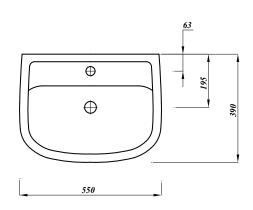

## ATLAS PROFESSIONAL COLLECTION GEO 55CM BASIN 1TH

| Product Code | GEOWH55BA1                                      |
|--------------|-------------------------------------------------|
| Weight (Kg)  | 13.3                                            |
| Material     | Vitreous China                                  |
| Tap holes    | 1                                               |
| Fixings      | Bracket - BRACK /<br>Fixing bolts - FBWB        |
| Extras       | Bottle trap -<br>BOTRAPCH / Waste -<br>TPOPRNEW |