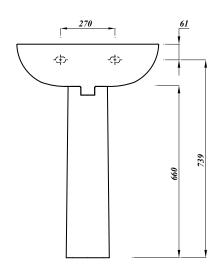

## ATLAS PROFESSIONAL COLLECTION GEO 55CM BASIN 1TH

| Product Code | GEOWH55BA1                                      |
|--------------|-------------------------------------------------|
| Weight (Kg)  | 13.3                                            |
| Material     | Vitreous China                                  |
| Tap holes    | 1                                               |
| Fixings      | Bracket - BRACK /<br>Fixing bolts - FBWB        |
| Extras       | Bottle trap -<br>BOTRAPCH / Waste -<br>TPOPRNEW |